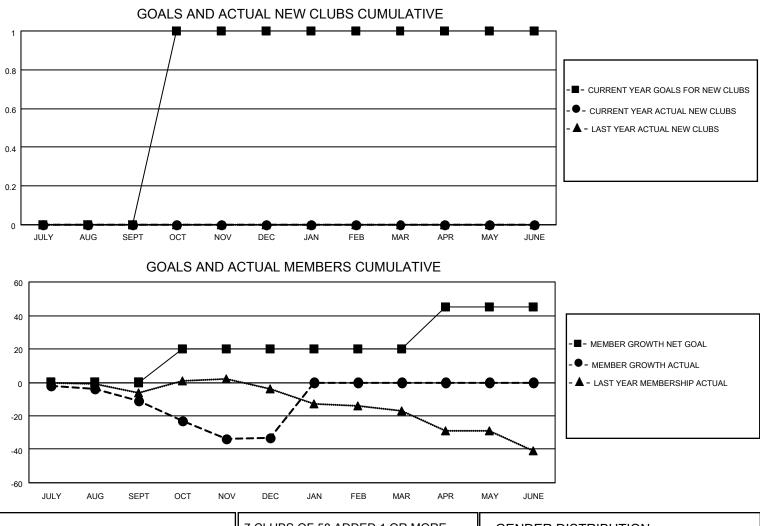

## LOCATION SASKATCHEWAN

**District 5 SKN** 

Results as of: 12/31/2020

|               | Club          | S           |               |               | Mem                     | nbers                   |                                                    |
|---------------|---------------|-------------|---------------|---------------|-------------------------|-------------------------|----------------------------------------------------|
|               | RESULTS FOR   | R 2020-2021 |               |               | RESULTS FO              | OR 2020-2021            |                                                    |
| QUARTER       | NEW CLUB GOAL | NEW CLUBS   | DROPPED CLUBS | QUARTER       | MBER GROWTH NET<br>GOAL | MEMBER GROWTH<br>ACTUAL | DROPPED<br>MEMBERS ACTUAL<br>(including transfers) |
| JULY/AUG/SEPT | 0             | 0           | 0             | JULY/AUG/SEPT | 0                       | 5                       | 13                                                 |
| OCT/NOV/DEC   | 1             | 0           | 1             | OCT/NOV/DEC   | 20                      | 7                       | 29                                                 |
| JAN/FEB/MAR   | 0             | 0           | 0             | JAN/FEB/MAR   | 0                       | 0                       | 0                                                  |
| APR/MAY/JUNE  | 0             | 0           | 0             | APR/MAY/JUNE  | 25                      | 0                       | 0                                                  |